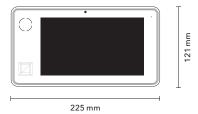

## 2D MOVE

Generale Sistemi S.r.l. Via Fra i Campi 13/C 59100 Prato (PO) - ITALY www.generalesistemi.it info@generalesistemi.it

| CPU                                      | Cortex A7 Octa-Core, 2.0 GHz                                                                                                                      |
|------------------------------------------|---------------------------------------------------------------------------------------------------------------------------------------------------|
| Memory                                   | RAM + Storage (Standard): 1GB + 8GB up to 32GB microSD Extension                                                                                  |
| Display                                  | 7 inch, HD (1024×600)<br>Capacitive Multi touch screen, 5 Points                                                                                  |
| Battery                                  | Embedded rechargeable Li-polymer battery, capacity: 7000 mAh                                                                                      |
| Network                                  | 2G/2.5G – GSM/GPRS/EDGE: 850/900/1800/1900 MHz<br>3G – UMTS/HSPA: 850/1900/2100 MHz with HSDPA up to 7.2 Mbps<br>4G<br>WIFI – IEEE 802.11 (b/g/n) |
| Connectivity                             | Bluetooth 4.0 1x USB OTG 2.0 high speed micro USB 3.5mm stereo audio jack                                                                         |
| Camera                                   | Front-Facing 2 mega pixels<br>Rear-Facing 5 mega pixels autofocus with flashlight                                                                 |
| Biometrics                               | Large Area Sensor Capacitive touch biometric sensor with 500dpi resolution                                                                        |
| GPS                                      | GPS for Navigation & Locating Internal GPS antenna                                                                                                |
| RFID / NFC<br>(Near field communication) | Mode Reader/Writer, Emulation and P2P ISO14443A/B NFC tag reader: NFC Forum Type 1, 2, 3, 4 V Mifare Classic, Mifare Desfire Mifare UL compliant  |
| Dimensions                               | 225 × 121× 15mm, 0.40 kg                                                                                                                          |