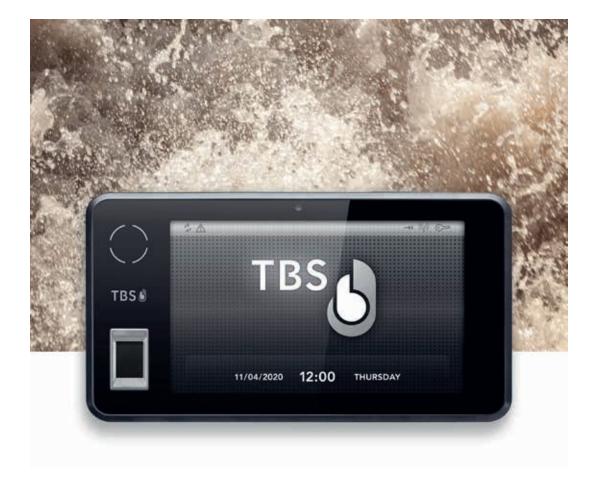

## **2D MOVE**

When on the go, the 2D MOVE is your best companion! This touch-based biometric tablet features real-time data synchronization with server over WiFi or 4G using your own SIM card.

- Portable terminal with capacitive touch sensor
- Excellent identification performance
- Logical Access Control, Time and Attendance (T&A)
- Real-time data synchronization with server
- Including RFID module for Mifare Classic or Desfire
- Identification or verification with PIN or card
- Including SIM card module and Wifi
- Small and medium-sized user groups
- Personalizable touchscreen
- User-friendly operation and configuration
- Customer-specific modifications
- Including power supply 5 VDC and USB charger cable