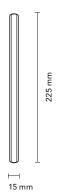

## 2D MOVE

Generale Sistemi S.r.l. Via Fra i Campi 13/C 59100 Prato (PO) - ITALY www.generalesistemi.it info@generalesistemi.it

| CPU                                      | Cortex A7 Octa-Core, 2.0 GHz                                                                                                                      |
|------------------------------------------|---------------------------------------------------------------------------------------------------------------------------------------------------|
| Memory                                   | RAM + Storage (Standard): 1GB + 8GB up to 32GB microSD Extension                                                                                  |
| Display                                  | 7 inch, HD (1024×600)<br>Capacitive Multi touch screen, 5 Points                                                                                  |
| Battery                                  | Embedded rechargeable Li-polymer battery, capacity: 7000 mAh                                                                                      |
| Network                                  | 2G/2.5G – GSM/GPRS/EDGE: 850/900/1800/1900 MHz<br>3G – UMTS/HSPA: 850/1900/2100 MHz with HSDPA up to 7.2 Mbps<br>4G<br>WIFI – IEEE 802.11 (b/g/n) |
| Connectivity                             | Bluetooth 4.0 1x USB OTG 2.0 high speed micro USB 3.5mm stereo audio jack                                                                         |
| Camera                                   | Front-Facing 2 mega pixels<br>Rear-Facing 5 mega pixels autofocus with flashlight                                                                 |
| Biometrics                               | Large Area Sensor Capacitive touch biometric sensor with 500dpi resolution                                                                        |
| GPS                                      | GPS for Navigation & Locating Internal GPS antenna                                                                                                |
| RFID / NFC<br>(Near field communication) | Mode Reader/Writer, Emulation and P2P ISO14443A/B NFC tag reader: NFC Forum Type 1, 2, 3, 4 V Mifare Classic, Mifare Desfire Mifare UL compliant  |
| Dimensions                               | 225 × 121× 15mm, 0.40 kg                                                                                                                          |